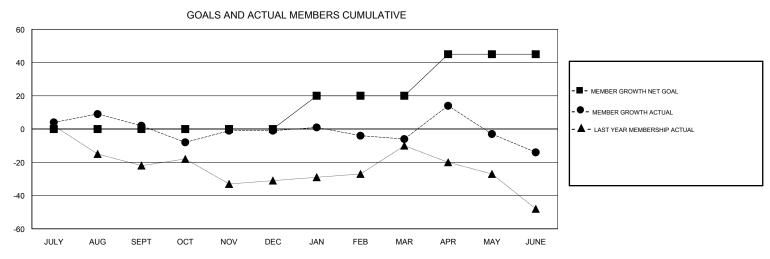

## District 201V14

Results as of: 06/30/2018

44

72

## **OPEN LOCATION AUSTRALIA GMT CA** Clubs Members RESULTS FOR 2017-2018 RESULTS FOR 2017-2018 NEW CLUB GOAL NEW CLUBS DROPPED CLUBS MEMBER GROWTH NET MEMBER GROWTH DROPPED QUARTER QUARTER GOAL ACTUAL MEMBERS ACTUAL (including transfers) 0 0 0 0 48 41 JULY/AUG/SEPT JULY/AUG/SEPT 0 0 0 31 29 OCT/NOV/DEC OCT/NOV/DEC

JAN/FEB/MAR

APR/MAY/JUNE

20

25

44

72

0

0

0

DEC

JAN

1